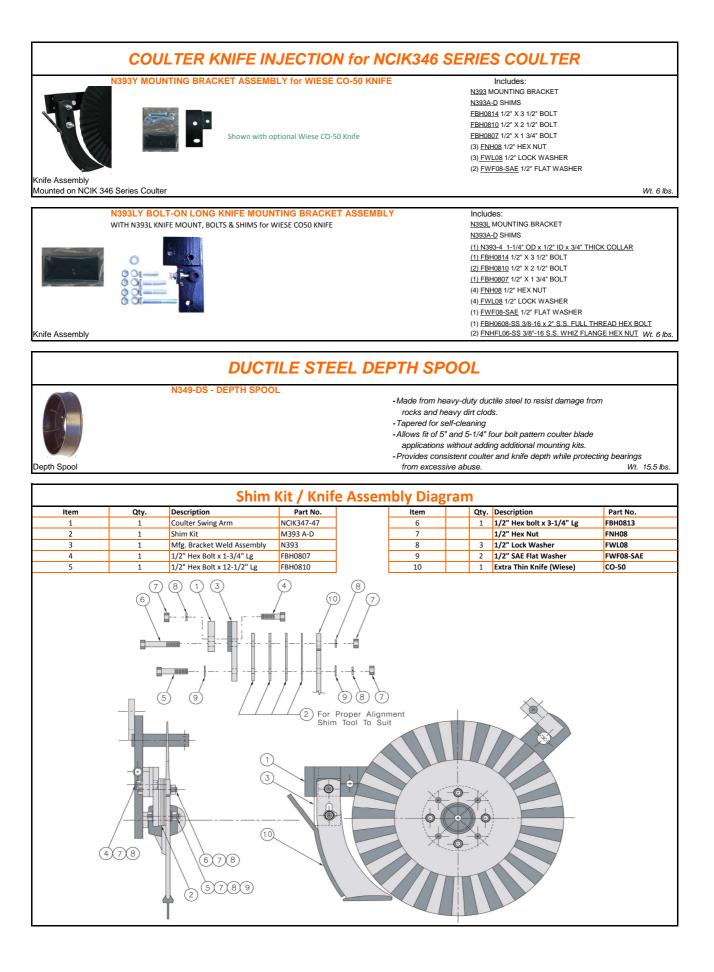

|                                                  |







|                 | CLAMP .                                                                            | ASSEMBLY                               | OPTIONS    | for ALL COULTERS                                                                                                                                                                                                                                                                        |                         |
|-----------------|------------------------------------------------------------------------------------|----------------------------------------|------------|-----------------------------------------------------------------------------------------------------------------------------------------------------------------------------