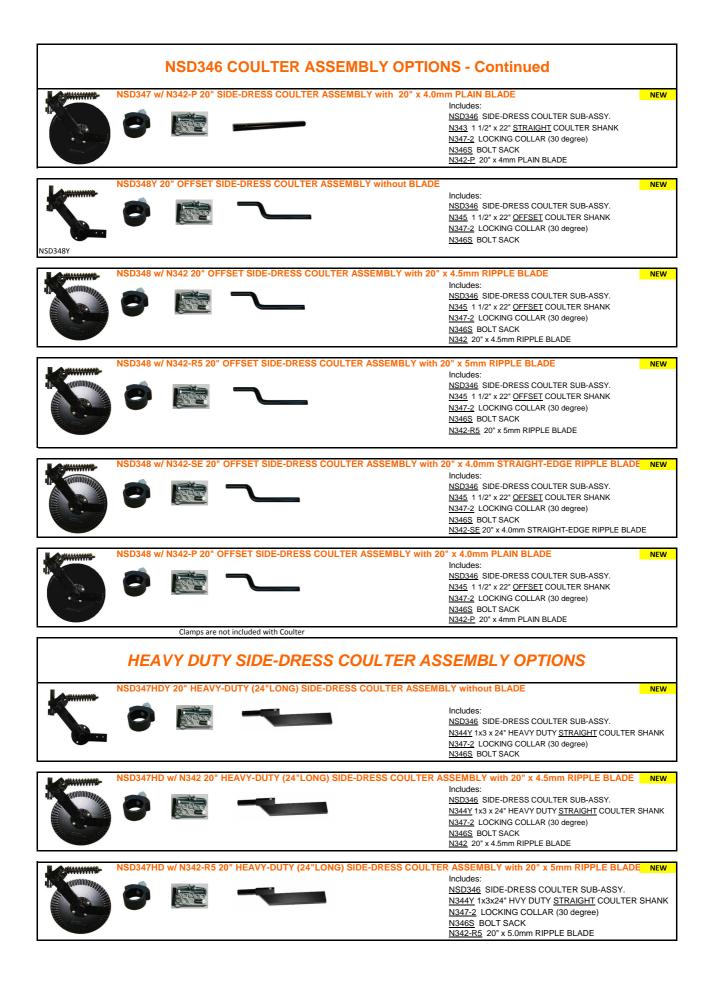

| HEAVY DUTY SIDE-DR                                          | ESS COULTER ASSEMBL                                    | Y OPTIONS - Continued                                                                                                                                                                                                                                                                     |
|-------------------------------------------------------------|--------------------------------------------------------|-------------------------------------------------------------------------------------------------------------------------------------------------------------------------------------------------------------------------------------------------------------------------------------------|
|                                                             | VY-DUTY (24"LONG) SIDE-DRESS COULTER                   | NEW                                                                                                                                                                                                                                                                                       |
| with 20" x 4.0mm STRAIGHT-ED                                |                                                        | <u>SD346</u> SIDE-DRESS COULTER SUB-ASSY.<br>344Y 1x3 x 24' HEAVY DUTY <u>STRAIGHT</u> COULTER SHANK<br>347-2 LOCKING COLLAR (30 degree)<br>346 <u>S</u> BOLT SACK<br>342-SE 20" x 4.0mm STRAIGHT-EDGE RIPPLE BLADE                                                                       |
| NSD347HD w/ N342-P 20" HEAV                                 |                                                        | th 20" x 4.0mm PLAIN BLADE     NEW       cludes:     SD346     SIDE-DRESS COULTER SUB-ASSY.       34442     1x3 x 24" HEAVY DUTY STRAIGHT     COULTER SHANK       347-2     LOCKING COLLAR (30 degree)       3465     BOLT SACK       342-2     20" x 4.0mm PLAIN BLADE                   |
| NSD347HDLY 20" HEAVY-DUTY                                   |                                                        | LY WITHOUT BLADE NEW<br>Cludes:<br>SD346 SIDE-DRESS COULTER SUB-ASSY.<br>344LY 1x3 x 27" HEAVY DUTY <u>STRAIGHT</u> COULTER SHANK<br>347-2 LOCKING COLLAR (30 degree)<br>346S BOLT SACK                                                                                                   |
| NSD347HDL with N342 20" HEAV                                |                                                        | vith 20" x 4.5mm RIPPLE BLADE       NEW         cludes:       SD346_SIDE-DRESS COULTER SUB-ASSY.         344LY 1x3 x 27" HEAVY DUTY STRAIGHT COULTER SHANK         347-2_LOCKING COLLAR (30 degree)         346_S_BOLT SACK         342_20" x 4.5mm RIPPLE BLADE                          |
| NSD347HDL w/ N342-R5 20" HE/                                |                                                        | with 20" x 5.0mm RIPPLE BLADE       NEW         Cludes:       SD346       SIDE-DRESS COULTER SUB-ASSY.         344LY 1x3 x 27" HEAVY DUTY STRAIGHT COULTER SHANK       344-2       LOCKING COLLAR (30 degree)         3465       BOLT SACK       342-R5       20" x 5.0mm RIPPLE BLADE    |
| NSD347HDL with N342-SE 20" H<br>with 20" x 4mm STRAIGHT-EDG |                                                        | R NEW<br><u>SD346</u> SIDE-DRESS COULTER SUB-ASSY.<br><u>344LY</u> 1x3 x 27" HEAVY DUTY <u>STRAIGHT</u> COULTER SHANK<br><u>347-2</u> LOCKING COLLAR (30 degree)<br><u>346S</u> BOLT SACK<br><u>342-SE</u> 20" x 4.0mm STRAIGHT-EDGE RIPPLE BLADE                                         |
| NSD347HDL with N342-P 20" HE                                |                                                        | R with 20" x 4.0mm PLAIN BLADE       NEW         cludes:       SD346       SIDE-DRESS COULTER SUB-ASSY.         344LY 1x3 x 27" HEAVY DUTY STRAIGHT COULTER SHANK         347-2       LOCKING COLLAR (30 degree)         3465       BOLT SACK         342-P       20" x 4.0mm PLAIN BLADE |
| H                                                           | Knife Mounting Bracket As<br>Clamps Are Not Included V | e Holder / Rock Guard Assy. &<br>sy. not included                                                                                                                                                                                                                                         |