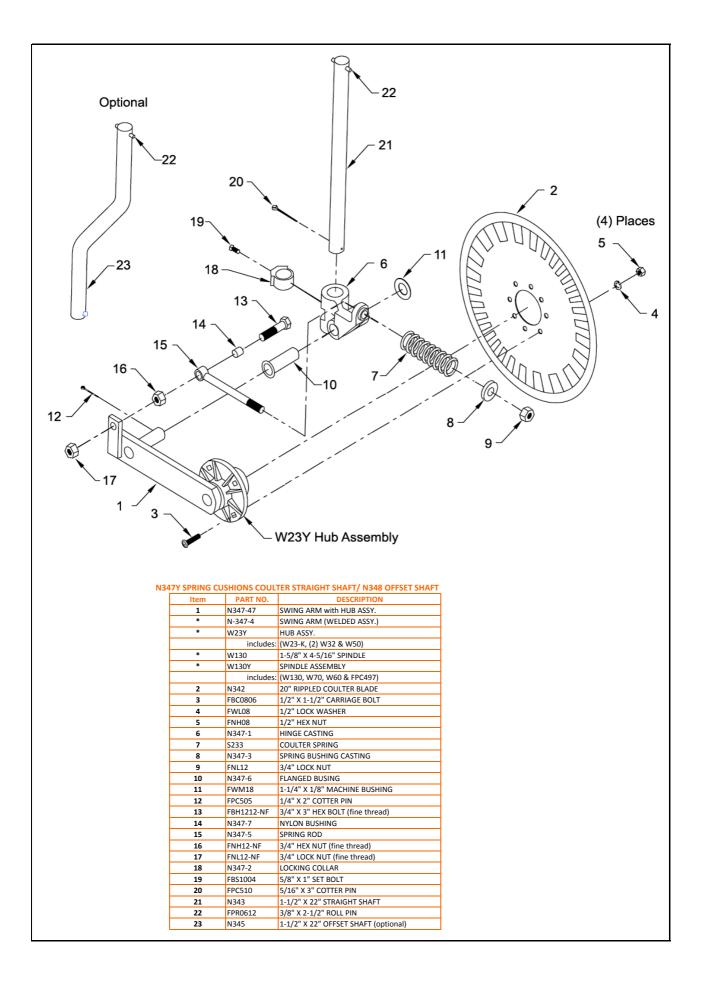

TCHED BLADE             | Includes:<br>(1) 20° x 4.5mm NOTCHED COULTER BLADE<br>Blade only                       |                       |
| N342-W<br>20" x 4.5mm WAVY BLADE                | WT. 12.64<br>Includes:<br>(1) 20" x 4.5mm WAVY COULTER BLADE<br>Blade only             | #                     |
| N352-P<br>24" x 4.5mm PLAIN BLADE               | WT. 14.4<br>Includes:<br>(1) 24* x 4.5* PLAIN COULTER BLADE<br>Blade Only              | <u>#</u>              |
| N338<br>18" x 3.5mm NOTCHED DISK BLADE          | WT. 12.8#                                                                              | <u>#</u>              |
|                                                 | (1) 18" x 3.5mm NOTCHED DISK BLADE<br>Blade Only<br>WT. 8.6#                           | ŧ                     |







Clamp Assembly - Call for Pricing



## **Clark Agricultural Equipment – Featuring Clymer Coulters**

# **Coulter Assemblies and Coulter Blades**



Clark Agricultural Division of Clymer Coulter Enterprises has grown into an international supplier of quality commercial fertilizer application including:

- Nitrogen fertilizer injection systems
- Liquid fertilizer injectors
- Coulter assembly parts side-dress and utility
- Disc sealers and notched disc blades
- Replacement coulter blades
- Coulter blades: Smooth-Edge-Ripple, Ripple, Wavy, Plain
- Coulter knife assemblies
- Farm implement clamps for any manufacturer's agricultural implement or farm toolbar
- Sealed hub assemblies to prevent water & fertilizer from getting into bearings

Assembled in America, Heavy-duty spring loaded str