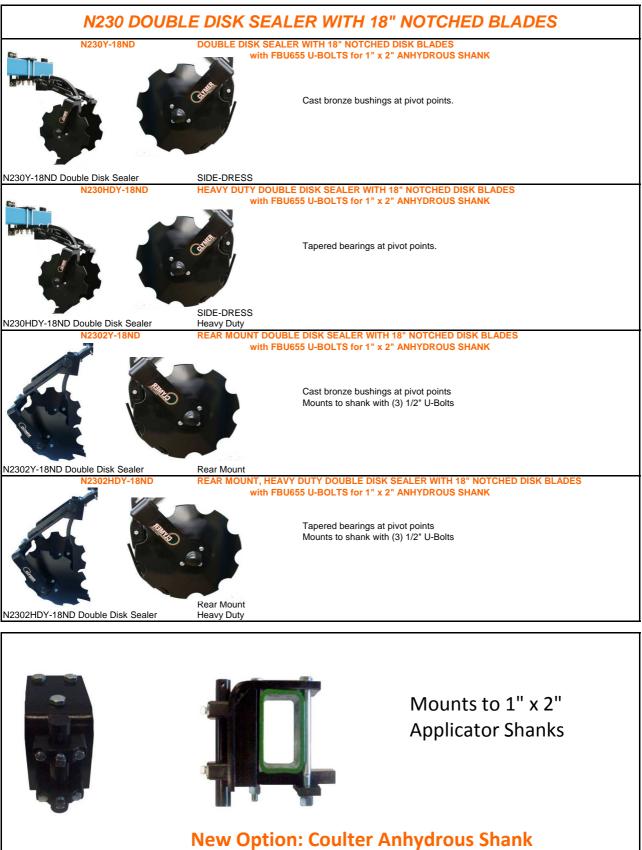

D BLADE             | Includes:<br>(1) 20° x 4.5mm NOTCHED COULTER BLADE<br>Blade only                       |                       |
| N342-W<br>20" x 4.5mm WAVY BLADE                | WT. 12.64<br>Includes:<br>(1) 20" x 4.5mm WAVY COULTER BLADE<br>Blade only             | #                     |
| N352-P<br>24" x 4.5mm PLAIN BLADE               | WT. 14.4<br>Includes:<br>(1) 24* x 4.5* PLAIN COULTER BLADE<br>Blade Only              | <u>#</u>              |
| N338<br>18" x 3.5mm NOTCHED DISK BLADE          | WT. 12.8#                                                                              | <u>#</u>              |
|                                                 | (1) 18" x 3.5mm NOTCHED DISK BLADE<br>Blade Only<br>WT. 8.6#                           | ŧ                     |







Clamp Assembly - Call for Pricing



## **Clark Agricultural Equipment – Featuring Clymer Coulters**

# **Coulter Assemblies and Coulter Blades**



Clark Agricultural Division of Clymer Coulter Enterprises has grown into an international supplier of quality commercial fertilizer application including:

- Nitrogen fertilizer injection systems
- Liquid fertilizer injectors
- Coulter assembly parts side-dress and utility
- Disc sealers and notched disc blades
- Replacement coulter blades
- Coulter blades: Smooth-Edge-Ripple, Ripple, Wavy, Plain
- Coulter knife assemblies
- Farm implement clamps for any manufacturer's agricultural implement or farm toolbar
- Sealed hub assemblies to prevent water & fertilizer from getting into bearings

Assembled in America, Heavy-duty spring loaded stream