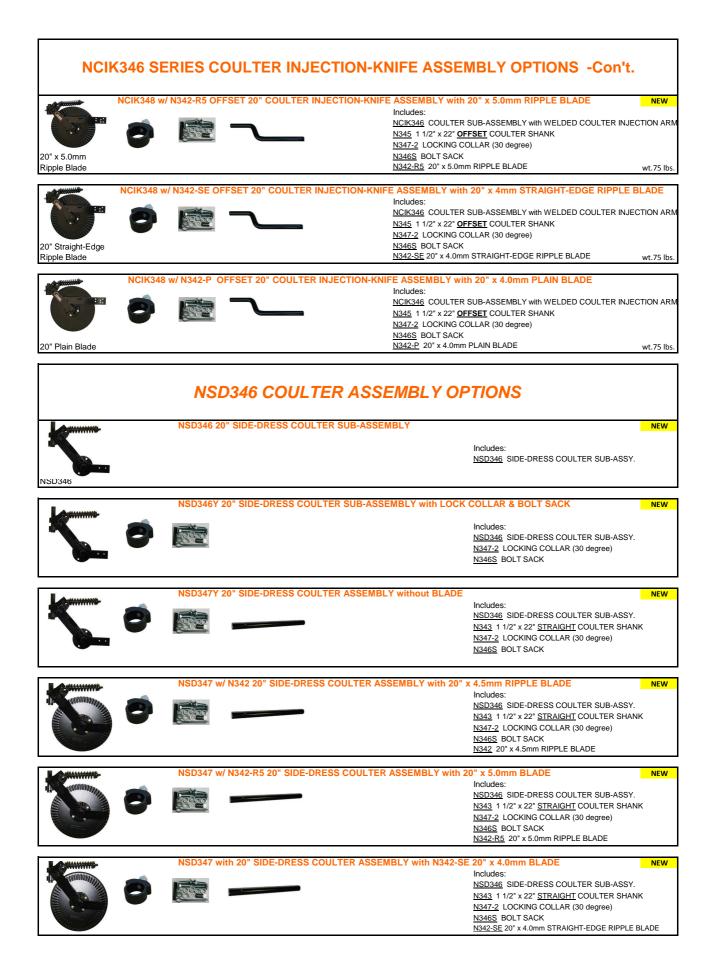

|                                         | . •                                 | SERIES COULTE<br>FE ASSEMBLY O                                                                              |                                                                                                                                                                              |                                    |
|-----------------------------------------|-------------------------------------|-------------------------------------------------------------------------------------------------------------|------------------------------------------------------------------------------------------------------------------------------------------------------------------------------|------------------------------------|
|                                         | Clamps Are Not Included With Coulte | er - Injector Assy., Nozzle Holder / Rock                                                                   | Guard Assy., & Knife Mounting Bracket Assy. Not In                                                                                                                           | cluded                             |
| NCIK346 C                               | COULTER INJECTION-KNIFE SUB-ASS     | SEMBLY                                                                                                      | Includes:<br><u>NCIK346</u> COULTER SUB-ASSEMBLY                                                                                                                             |                                    |
| Steam Injection/Knife Coulter Sub       | o-Assembly                          |                                                                                                             |                                                                                                                                                                              | wt. 48 lbs.                        |
| NCIK346Y                                | COULTER INJECTION-KNIFE SUB-AS      | SEMBLY with LOCKING COLL                                                                                    |                                                                                                                                                                              |                                    |
| 5 0                                     |                                     |                                                                                                             | Includes:<br><u>NCIK346</u> COULTER SUB-ASSEMBLY<br><u>N347-2</u> LOCKING COLLAR (30 degree)<br><u>N346S</u> BOLT SACK                                                       |                                    |
| Steam Injection/Knife Coulter Sub       | o-Assembly                          |                                                                                                             |                                                                                                                                                                              | wt. 49 lbs.                        |
|                                         | COULTER INJECTION-KNIFE ASSEM       |                                                                                                             | Includes:<br><u>NCIK346</u> COULTER SUB-ASSEMBLY<br><u>N343</u> 1 1/2" x 22" <u>STRAIGHT</u> COULTER S<br><u>N347-2</u> LOCKING COLLAR (30 degree)<br><u>N346S</u> BOLT SACK | SHANK                              |
| Steam Injection/Knife Coulter Sub       | o-Assembly                          |                                                                                                             |                                                                                                                                                                              | wt. 60 lbs.                        |
| NCIK347 v                               | N/ N342 COULTER INJECTION-KNIFE     | ASSEMBLY with 20" x 4.5mm R                                                                                 |                                                                                                                                                                              |                                    |
| 20" x 4.5mm<br>Ripple Blade             |                                     | <u>N343</u> 1 1/2" x 22<br><u>N347-2</u> LOCKIN<br><u>N346S</u> BOLT S/                                     | TER SUB-ASSEMBLY with WELDED COULTER IN<br>2" <u>STRAIGHT</u> COULTER SHANK<br>IG COLLAR (30 degree)<br>ACK<br>MR RIPPLE BLADE                                               | NJECTION ARM<br>wt. 75 lbs.        |
|                                         |                                     |                                                                                                             |                                                                                                                                                                              |                                    |
| 20" x 5.0mm<br>Ripple Blade             | w/ N342-R5 COULTER INJECTION-KNI    | Includes:<br><u>NCIK346</u> COUL<br><u>N343</u> 1 1/2" × 22<br><u>N347-2</u> LOCKIN<br><u>N346S</u> BOLT S/ | TER SUB-ASSEMBLY with WELDED COULTER IM<br>2" <u>STRAIGHT</u> COULTER SHANK<br>IG COLLAR (30 degree)                                                                         | NEW<br>NJECTION ARM<br>wt. 75 lbs. |
| NCIK347 v                               | N/ N342-SE COULTER INJECTION-KNI    | FE ASSEMBLY with 20"x 4.0mr                                                                                 | n STRAIGHT-EDGE RIPPLE BLADE                                                                                                                                                 |                                    |
| 20" Straight-Edge                       |                                     | <u>N343</u> 1 1/2" x 22                                                                                     | TER SUB-ASSEMBLY with WELDED COULTER IN<br>2" <u>STRAIGHT</u> COULTER SHANK<br>IG COLLAR (30 degree)<br>ACK                                                                  | NJECTION ARM                       |
| Ripple Blade                            |                                     | <u>N342-SE</u> 20" x 4                                                                                      | 4.0mm STRAIGHT-EDGE RIPPLE BLADE                                                                                                                                             | wt. 75 lbs.                        |
| 6                                       | w/ N342-P COULTER INJECTION-KNIF    | Includes:<br><u>NCIK346</u> COUL<br><u>N343</u> 1 1/2" x 22<br><u>N347-2</u> LOCKIN<br><u>N346S</u> BOLT S/ | TER SUB-ASSEMBLY with WELDED COULTER IN<br>2" <u>STRAIGHT</u> COULTER SHANK<br>IG COLLAR (30 degree)                                                                         | NJECTION ARM<br>wt. 75 lbs.        |
| 20" Plain Blade                         |                                     |                                                                                                             |                                                                                                                                                                              | wt. 75 ibs.                        |
| 20° Coulter Injection<br>Knife Assembly | OFFSET 20" COULTER INJECTION-K      | Includes:<br><u>NCIK346</u> COUL<br><u>N345</u> 1 1/2" x 22                                                 | TER SUB-ASSEMBLY with WELDED COULTER IN<br>2" <u>OFFSET</u> COULTER SHANK<br>IG COLLAR (30 degree)                                                                           | NJECTION ARM<br>wt. 62 lbs.        |
|                                         |                                     |                                                                                                             |                                                                                                                                                                              |                                    |
| 20" x 4.5mm                             | w/ N342 OFFSET 20" COULTER INJEC    | Includes:<br><u>NCIK346</u> COUL<br><u>N345</u> 1 1/2" x 22                                                 | TER SUB-ASSEMBLY with WELDED COULTER IN<br>2" <u>OFFSET</u> COULTER SHANK<br>IG COLLAR (30 degree)                                                                           | NJECTION ARM                       |
| Ripple Blade                            |                                     |                                                                                                             | IN RIPPLE BLADE                                                                                                                                                              | wt.75 lbs.                         |