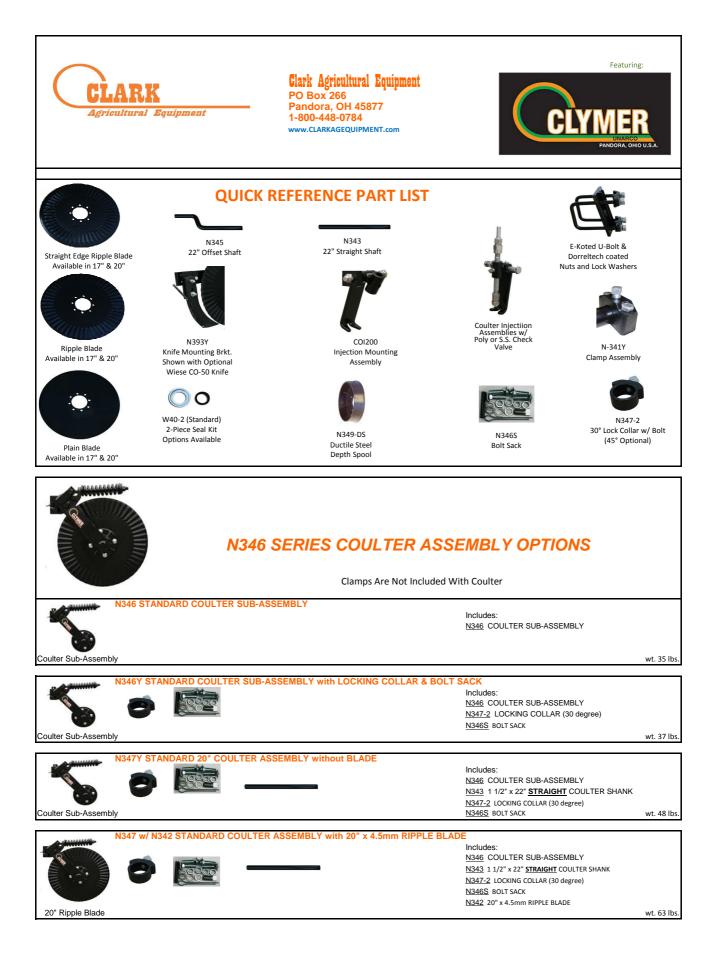

### **SPRING/SUMMER 2015 PRODUCT CATALOG**

January 2015

| Image: State of the state                                                                                                                                                                        | N346 SERIES COULTER ASSEMBLY                                | OPTIONS - Continued                                                                                                                                                                                       |                    |
|------------------------------------------------------------------------------------------------------------------------------------------------------------------------------------------------------------------------------------------------------------------------------------------------------------------------------------------------------------------------------------------------------------------------------------------------------------------------------------------------------------------------------------------------------------------------------------------------------------------------------------------------------------------------------------------------------------------------------------------------------------------------------------------------------------------------------------------------------------------------------------------------------------------------------------------------------------------------------------------------------------------------------------------------------------------------------------------------------------------------------------------------------------------------------------------------------------------------------------------------------------------------------------------------------------------------------------------------------------------------------------------------------------------------------------------------------------------------------------------------------------------------------------------------------------------------------------------------------------------------------------------------------------------------------------------------------------------------------------------------------------------------------------------------------------------------------------------------------------------------------------------------------------------------------------------------------------------------------------------------------------------------------------------------------------------------------------------------------------------------------------------------------------------------------------------------------------------------------------------------------------------------|-------------------------------------------------------------|-----------------------------------------------------------------------------------------------------------------------------------------------------------------------------------------------------------|--------------------|
| No47 w/ N242-SE STANDARD COULTER ASSEMBLY with 20"x 4.0mm STRAIGHT-EDGE RIPPLE BLADE         Include:         No47 w/ N242-SE STANDARD COULTER ASSEMBLY with 20"x 4.0mm STRAIGHT-EDGE RIPPLE BLADE         Include:         No47 w/ N242-SE STANDARD COULTER ASSEMBLY with 20"x 4.0mm STRAIGHT-EDGE RIPPLE BLADE         Include:         No48 Straight Str                                                                                                                                                                                                                                                                                                                                    |                                                             | Includes:<br><u>N346</u> COULTER SUB-ASSEMBLY<br><u>N343</u> 1 1/2" x 22" <u>STRAIGHT</u> COULTER SHANK<br><u>N347-2</u> LOCKING COLLAR (30 degree)<br><u>N346S</u> BOLT SACK                             | NEW                |
| Implication       Implication         Implication       Implication       Implication         Implication       Implication       Implication         Implication       Implication       Implication         Implication       Implication       Implication         Implication       Implication       Implication         Implicating       Implicating       I                                                                                                                                                                                                                                                                                                                                                                                                                                                                                                                                                                                                                                                                                                                                                                                                                                                                                                                                                                                                                                                                                                                                                  |                                                             |                                                                                                                                                                                                           | 103 103.           |
| Includes:       Includes:         20' Pain Blade       Image: Strakett Coult Fit Sub-Assembly         V1 Pain Blade       Image: Strakett Coult Fit Sub-Assembly         V2 Pain Ripple Blade       Image: Strakett Coult Fit Sub-Assembly         V2 Pain Ripple Blade       Image: Strakett Coult Fit Sub-Assembly                                                                                                                                                                                                                                                                                                                                                                                                                                                                                                                                                                                                                                                                                                                                                                                                                                                                                                      |                                                             | Includes:<br><u>N346</u> COULTER SUB-ASSEMBLY<br><u>N343</u> 1 1/2" x 22" <u>STRAIGHT</u> COULTER SHANK<br><u>N347-2</u> LOCKING COLLAR (30 degree)<br><u>N346S</u> BOLT SACK                             | vt. 63 lbs.        |
| Wide Colletter Bull-Assembler         20' Plan Blade         Wide Colletter Bull-Assembler                                                                                                                                                                                                                                                                                                                                                                                                                                                                                                                                                                                                                                                                                                                                                                                                                                                                                                                                                                                                                               | N347 w/ N342-P STANDARD COULTER ASSEMBLY with 20" x 4.0mm   | PLAIN BLADE                                                                                                                                                                                               |                    |
| Includes:       N346 COULTER SUB-ASSEMBLY         N346 COULTER SUB-ASSEMBLY       N346 COULTER SUB-ASSEMBLY         N346 SOLDT SACK       N346 SOLDT SACK         N346 SOLDT SACK       N346 COULTER ASSEMBLY         N346 SOLDT SACK       N346 SOLDT SACK         N346 SOLDT SACK       N346 COULTER ASSEMBLY         N346 COULTER ASSEMBLY without BLADE       Includes:         N346 COULTER ASSEMBLY without BLADE       Includes:         N346 COULTER ASSEMBLY with 20" x 4.5mm RIPPLE BLADE       Includes:         N348 w/ N342 OFFSET COULTER ASSEMBLY with 20" x 4.5mm RIPPLE BLADE       Includes:         N348 w/ N342 OFFSET COULTER ASSEMBLY with 20" x 4.5mm RIPPLE BLADE       Includes:         N348 w/ N342 OFFSET COULTER ASSEMBLY with 20" x 5.0mm RIPPLE BLADE       Includes:         N348 w/ N342 R5 OFFSET COULTER ASSEMBLY with 20" x 5.0mm RIPPLE BLADE       Includes:         N348 w/ N342 R5 OFFSET COULTER ASSEMBLY with 20" x 5.0mm RIPPLE BLADE       Includes:         N348 w/ N342 R5 OFFSET COULTER ASSEMBLY with 20" x 4.0mm STRAIGHT-EDGE RIPPLE BLADE       Includes:         N348 w/ N342 R5 OFFSET COULTER ASSEMBLY with 20" x 4.0mm STRAIGHT-EDGE RIPPLE BLADE       Includes:         N348 w/ N342 R5 OFFSET COULTER ASSEMBLY with 20" x 4.0mm STRAIGHT-EDGE RIPPLE BLADE       Includes:         N348 w/ N342 R5 OFFSET COULTER ASSEMBLY with 20" x 4.0mm STRAIGHT-EDGE RIPPLE BLADE       Includes:                                                                                                                                                                                                                                                                                                                                                                                                                                                                                                                                                                                                                                                                                                                                                                                                                       | 20" Plain Blade                                             | <u>N346</u> COULTER SUB-ASSEMBLY<br><u>N343</u> 1 1/2" x 22" <u>STRAIGHT</u> COULTER SHANK<br><u>N347-2</u> LOCKING COLLAR (30 degree)<br><u>N346S</u> BOLT SACK                                          | vt. 63 lbs.        |
| Image: Standard Coulter St                                                                                                                                                                        | N347 w/ N339-R STANDARD COULTER ASSEMBLY with 17" x 4.5mm   |                                                                                                                                                                                                           |                    |
| NX48Y OFFSET 20* COULTER ASSEMBLY without BLADE       Includes:<br>Includes:<br>NX48 COULTER SUB-ASSEMBLY<br>NX45 1 1/2* 22* OFFSET COULTER ASSEMBLY with 20* x 4.5mm RIPPLE BLADE       Includes:<br>Includes:<br>NX48 w/ NX42 OFFSET COULTER ASSEMBLY with 20* x 4.5mm RIPPLE BLADE         NX48 w/ NX42 OFFSET COULTER ASSEMBLY with 20* x 4.5mm RIPPLE BLADE       Includes:<br>Includes:<br>NX48 w/ NX42 OFFSET COULTER ASSEMBLY with 20* x 5.0mm RIPPLE BLADE       Includes:<br>Includes:<br>NX48 w/ NX42-R5 OFFSET COULTER ASSEMBLY with 20* x 5.0mm RIPPLE BLADE       Includes:<br>NX48 w/ NX42-R5 OFFSET COULTER ASSEMBLY with 20* x 5.0mm RIPPLE BLADE       Includes:<br>NX48 w/ NX42-R5 OFFSET COULTER ASSEMBLY with 20* x 5.0mm RIPPLE BLADE       Includes:<br>NX48 w/ NX42-R5 OFFSET COULTER ASSEMBLY with 20* x 4.0mm STRAIGHT-EDCE RIPPLE BLADE       INFU         NX48 w/ NX42-R5 OFFSET COULTER ASSEMBLY with 20* x 4.0mm STRAIGHT-EDCE RIPPLE BLADE       Includes:<br>NX48 w/ NX42-R5 OFFSET COULTER ASSEMBLY with 20* x 4.0mm STRAIGHT-EDCE RIPPLE BLADE       INFU         NX48 w/ NX42-R5 OFFSET COULTER ASSEMBLY with 20* x 4.0mm STRAIGHT-EDCE RIPPLE BLADE       Includes:<br>NX48 w/ NX42-R5 OFFSET COULTER ASSEMBLY with 20* x 4.0mm STRAIGHT-EDCE RIPPLE BLADE       Includes:<br>NX48 w/ NX42-R5 OFFSET COULTER ASSEMBLY with 20* x 4.0mm STRAIGHT-EDCE RIPPLE BLADE       Includes:<br>NX48 w/ NX42-R5 OFFSET COULTER ASSEMBLY with 20* x 4.0mm STRAIGHT-EDCE RIPPLE BLADE       Includes:<br>NX48 w/ NX42-R5 OFFSET COULTER ASSEMBLY with 20* x 4.0mm PLAIN BLADE       Includes:<br>NX48 w/ NX42-R5 OFFSET COULTER ASSEMBLY with 20* x 4.0mm PLAIN BLADE       Includes:<br>NX48 W/ NX42-R5 OFFSET COULTER ASSEMBLY with 20* x 4.0mm PLAIN BLADE       Includes:<br>NX48 W/ NX42-R5 OFFSET COULTER ASSEMBLY with 20* x 4.0mm PLAIN BLADE       Includes:<br>NX48 W/ NX42-R                                                                                                                                                                                                                                                                                                                                                         | <b>e e</b>                                                  | <u>N346</u> COULTER SUB-ASSEMBLY<br><u>N343</u> 1 1/2" x 22" <u>STRAIGHT</u> COULTER SHANK<br><u>N347-2</u> LOCKING COLLAR (30 degree)<br><u>N346S</u> BOLT SACK                                          |                    |
| Note:       Includes:         Coulter Sub-Assembly       Note:         Note:       Note:                                                                                                                                                                                                                                                                                                                                                                                                                                                                                                                                                                                                                                                                                                                                                                                                                                                                                                                                                                                                                                                                                                                                                                                                                                                                                                                                                                   | 17" Ripple Blade                                            | N339-R 17" x 4.5mm RIPPLE BLADE w                                                                                                                                                                         | vt. 58 lbs.        |
| Image: Straight-Edge Ripple Blade       Image:                                                                                                                                                                                                                                                                                                                                                                                                                                                                                                                                                         |                                                             | <u>N346</u> COULTER SUB-ASSEMBLY<br><u>N345</u> 1 1/2" x 22" <u>OFFSET</u> COULTER SHANK<br><u>N347-2</u> LOCKING COLLAR (30 degree)                                                                      | vt. 48 lbs.        |
| N348 COULTER SUB-ASSEMBLY         N348 w/ N342-R5 OFFSET COULTER ASSEMBLY with 20" x 5.0mm RIPPLE BLADE         N348 w/ N342-R5 OFFSET COULTER ASSEMBLY with 20" x 5.0mm RIPPLE BLADE         N348 w/ N342-R5 OFFSET COULTER ASSEMBLY with 20" x 5.0mm RIPPLE BLADE         N348 w/ N342-R5 OFFSET COULTER ASSEMBLY with 20" x 5.0mm RIPPLE BLADE         N348 w/ N342-R5 OFFSET COULTER ASSEMBLY with 20" x 4.0mm STRAIGHT-EDGE RIPPLE BLADE         N348 w/ N342-R5 OFFSET COULTER ASSEMBLY with 20" x 4.0mm STRAIGHT-EDGE RIPPLE BLADE         N348 w/ N342-SE OFFSET COULTER ASSEMBLY with 20" x 4.0mm STRAIGHT-EDGE RIPPLE BLADE         N348 w/ N342-SE OFFSET COULTER ASSEMBLY with 20" x 4.0mm STRAIGHT-EDGE RIPPLE BLADE         N348 w/ N342-SE OFFSET COULTER ASSEMBLY with 20" x 4.0mm STRAIGHT-EDGE RIPPLE BLADE         N348 w/ N342-SE OFFSET COULTER ASSEMBLY with 20" x 4.0mm STRAIGHT-EDGE RIPPLE BLADE         N348 w/ N342-P OFFSET COULTER ASSEMBLY with 20" x 4.0mm STRAIGHT-EDGE RIPPLE BLADE         N346 S DOLT SACK       wt.63         N348 w/ N342-P OFFSET COULTER ASSEMBLY with 20" x 4.0mm PLAIN BLADE         N348 w/ N342-P OFFSET COULTER ASSEMBLY with 20" x 4.0mm PLAIN BLADE         N348 w/ N342-P OFFSET COULTER ASSEMBLY with 20" x 4.0mm PLAIN BLADE         N348 w/ N342-P OFFSET COULTER ASSEMBLY with 20" x 4.0mm PLAIN BLADE         N348 w/ N342-P OFFSET COULTER ASSEMBLY with 20" x 4.0mm PLAIN BLADE         N348 w/ N342-P OFFSET COULTER ASSEMBLY with 20" x 4.0mm PLAIN BLADE         N348 w/ N342-P OFFSET COULTER                                                                                                                                                                                                                                                                                                                                                                                                                                                                                                                                                                                                                                                                                                | N348 w/ N342 OFFSET COULTER ASSEMBLY with 20" x 4.5mm RIPPI |                                                                                                                                                                                                           |                    |
| Includes:<br>N346 COULTER SUB-ASSEMBLY<br>N345 11/2" x 22" OFFSET<br>COULTER SHANK<br>N347-2 LOCKING COLLAR (30 degree)<br>N3458 w/ N342-SE OFFSET COULTER ASSEMBLY with 20" x 4.0mm STRAIGHT-EDGE RIPPLE BLADE<br>N348 w/ N342-SE OFFSET COULTER ASSEMBLY with 20" x 4.0mm STRAIGHT-EDGE RIPPLE BLADE<br>N346 COULTER SUB-ASSEMBLY<br>N346 COULTER SUB-ASSEMBLY<br>N345 1 1/2" x 22" OFFSET COULTER SHANK<br>N347-2 LOCKING COLLAR (30 degree)<br>N3465 BOLT SACK<br>N346 W/ N342-P OFFSET COULTER ASSEMBLY with 20" x 4.0mm PLAIN BLADE<br>N3465 COULTER SUB-ASSEMBLY<br>N3465 C | 20" x 4.5mm Ripple Blade                                    | <u>N346</u> COULTER SUB-ASSEMBLY<br><u>N345</u> 1 1/2" x 22" <b>OFFSET</b> COULTER SHANK<br><u>N347-2</u> LOCKING COLLAR (30 degree)<br><u>N346S</u> BOLT SACK                                            | vt. 65 lbs.        |
| Includes:<br>N346 COULTER SUB-ASSEMBLY<br>N345 11/2" x 22" OFFSET<br>COULTER SHANK<br>N347-2 LOCKING COLLAR (30 degree)<br>N3458 w/ N342-SE OFFSET COULTER ASSEMBLY with 20" x 4.0mm STRAIGHT-EDGE RIPPLE BLADE<br>N348 w/ N342-SE OFFSET COULTER ASSEMBLY with 20" x 4.0mm STRAIGHT-EDGE RIPPLE BLADE<br>N346 COULTER SUB-ASSEMBLY<br>N346 COULTER SUB-ASSEMBLY<br>N345 1 1/2" x 22" OFFSET COULTER SHANK<br>N347-2 LOCKING COLLAR (30 degree)<br>N3465 BOLT SACK<br>N346 W/ N342-P OFFSET COULTER ASSEMBLY with 20" x 4.0mm PLAIN BLADE<br>N3465 COULTER SUB-ASSEMBLY<br>N3465 C | N348 w/ N342-R5 OFFSET COULTER ASSEMBLY with 20" x 5.0mm R  | PPLE BLADE                                                                                                                                                                                                | NEW                |
| Includes:       N346       COULTER SUB-ASSEMBLY         N345       11/2" x 22" OFFSET       COULTER SHANK         20" Straight-Edge Ripple Blade       N348       W/ N342-P OFFSET COULTER ASSEMBLY with 20" x 4.0mm PLAIN BLADE         N348       W/ N342-P OFFSET COULTER ASSEMBLY with 20" x 4.0mm PLAIN BLADE       Includes:         N348       W/ N342-P OFFSET COULTER ASSEMBLY with 20" x 4.0mm PLAIN BLADE       Includes:         N348       W/ N342-P OFFSET COULTER ASSEMBLY with 20" x 4.0mm PLAIN BLADE       Includes:         N348       W/ N342-P OFFSET COULTER ASSEMBLY with 20" x 4.0mm PLAIN BLADE       Includes:         N348       W/ N342-P OFFSET COULTER ASSEMBLY with 10" x 4.0mm PLAIN BLADE       Includes:         N348       W/ N339-R OFFSET COULTER ASSEMBLY with 17" x 4.5mm RIPPLE BLADE       Includes:         N348       W/ N339-R OFFSET COULTER ASSEMBLY with 17" x 4.5mm RIPPLE BLADE       Includes:         N348       W/ N339-R OFFSET COULTER ASSEMBLY with 17" x 4.5mm RIPPLE BLADE       Includes:         N348       W/ N339-R OFFSET COULTER ASSEMBLY with 17" x 4.5mm RIPPLE BLADE       Includes:         N348       W/ N339-R OFFSET COULTER ASSEMBLY with 17" x 4.5mm RIPPLE BLADE       Includes:         N345       Includes:       N3465       N3465         N345       M/ X2" x 20" OFFSET       COULTER SUB-ASSEMBLY         N345                                                                                                                                                                                                                                                                                                                                                                                                                                                                                                                                                                                                                                                                                                                                                                                                                                                                          | 20" x 5.0mm Ripple Blade                                    | <u>N346</u> COULTER SUB-ASSEMBLY<br><u>N345</u> 1 1/2" x 22" <b>OFFSET</b> COULTER SHANK<br><u>N347-2</u> LOCKING COLLAR (30 degree)<br><u>N346S</u> BOLT SACK                                            | vt. 65 lbs.        |
| Includes:       N346       COULTER SUB-ASSEMBLY         N345       11/2" x 22" OFFSET       COULTER SHANK         20" Straight-Edge Ripple Blade       N348       W/ N342-P OFFSET COULTER ASSEMBLY with 20" x 4.0mm PLAIN BLADE         N348       W/ N342-P OFFSET COULTER ASSEMBLY with 20" x 4.0mm PLAIN BLADE       Includes:         N348       W/ N342-P OFFSET COULTER ASSEMBLY with 20" x 4.0mm PLAIN BLADE       Includes:         N348       W/ N342-P OFFSET COULTER ASSEMBLY with 20" x 4.0mm PLAIN BLADE       Includes:         N348       W/ N342-P OFFSET COULTER ASSEMBLY with 20" x 4.0mm PLAIN BLADE       Includes:         N348       W/ N342-P OFFSET COULTER ASSEMBLY with 10" x 4.0mm PLAIN BLADE       Includes:         N348       W/ N339-R OFFSET COULTER ASSEMBLY with 17" x 4.5mm RIPPLE BLADE       Includes:         N348       W/ N339-R OFFSET COULTER ASSEMBLY with 17" x 4.5mm RIPPLE BLADE       Includes:         N348       W/ N339-R OFFSET COULTER ASSEMBLY with 17" x 4.5mm RIPPLE BLADE       Includes:         N348       W/ N339-R OFFSET COULTER ASSEMBLY with 17" x 4.5mm RIPPLE BLADE       Includes:         N348       W/ N339-R OFFSET COULTER ASSEMBLY with 17" x 4.5mm RIPPLE BLADE       Includes:         N348       W/ N339-R OFFSET COULTER ASSEMBLY       N345       N345         N348       W/ N339-R OFFSET COULTER ASSEMBLY       N345       N345 <td>N348 w/ N342-SE OFESET COULTER ASSEMBLY with 20" x 4 0mm S</td> <td></td> <td></td>                                                                                                                                                                                                                                                                                                                                                                                                                                                                                                                                                                                                                                                                                                                                                                | N348 w/ N342-SE OFESET COULTER ASSEMBLY with 20" x 4 0mm S  |                                                                                                                                                                                                           |                    |
| Includes:       N346 COULTER SUB-ASSEMBLY         N345 1 1/2" x 22" OFFSET COULTER SHANK         N345 20" Plain Blade         N346 80LT SACK         N348 w/ N339-R OFFSET COULTER ASSEMBLY with 17" x 4.5mm RIPPLE BLADE         Includes:         N348 w/ N339-R OFFSET COULTER ASSEMBLY with 17" x 4.5mm RIPPLE BLADE         Includes:         N346 COULTER SUB-ASSEMBLY         N348 w/ N339-R OFFSET COULTER ASSEMBLY with 17" x 4.5mm RIPPLE BLADE         Includes:         N346 COULTER SUB-ASSEMBLY         N346 COULTER SUB-ASSEMBLY         N345 1 1/2" x 22" OFFSET COULTER SHANK         N345 1 1/2" x 22" OFFSET COULTER SHANK         N345 2 1 1/2" x 22" OFFSET COULTER SHANK         N346 S BOLT SACK                                                                                                                                                                                                                                                                                                                                                                                                                                                                                                                                                                                                                                                                                                                                                                                                                                                                                                                                                                                                                                                                                                                                                                                                                                                                                                                                                                                                                                                                                                                                                | <b>e e</b> -                                                | Includes:<br><u>N346</u> COULTER SUB-ASSEMBLY<br><u>N345</u> 1 1/2" x 22" <b>OFFSET</b> COULTER SHANK<br><u>N347-2</u> LOCKING COLLAR (30 degree)<br><u>N342-SE</u> 20" x 4.0mm STRAIGHT-EDGE RIPPLE BLAI | .DE<br>vt. 63 lbs. |
| N346       COULTER SUB-ASSEMBLY         N345       1 1/2" x 22" OFFSET         20" Plain Blade       N345         N348       W/ N339-R OFFSET COULTER ASSEMBLY with 17" x 4.5mm RIPPLE BLADE         N348       W/ N339-R OFFSET COULTER ASSEMBLY with 17" x 4.5mm RIPPLE BLADE         Includes:       N346         N345       1 1/2" x 22" OFFSET         Image: Note of the state of the                                                                                                                                                                                                                                                                                                                                                                                                                             | N348 w/ N342-P OFFSET COULTER ASSEMBLY with 20" x 4.0mm PL  | AIN BLADE                                                                                                                                                                                                 |                    |
| Includes:<br>N346 COULTER SUB-ASSEMBLY<br>N345 1 1/2" x 22" OFFSET<br>COULTER SHANK<br>N347-2 LOCKING COLLAR (30 degree)<br>N3465 BOLT SACK                                                                                                                                                                                                                                                                                                                                                                                                                                                                                                                                                                                                                                                                                                                                                                                                                                                                                                                                                                                                                                                                                                                                                                                                                                                                                                                                                                                                                                                                                                                                                                                                                                                                                                                                                                                                                                                                                                                                                                                                                                                                                                                            | 20" Plain Blade                                             | <u>N346</u> COULTER SUB-ASSEMBLY<br><u>N345</u> 1 1/2" x 22" <u>OFFSET</u> COULTER SHANK<br><u>N347-2</u> LOCKING COLLAR (30 degree)<br><u>N3465</u> BOLT SACK                                            | vt. 63 lbs.        |
| Image: Non-addition of the state of the                                                                                                                                                                        | N348 w/ N339-R OFFSET COULTER ASSEMBLY with 17" x 4.5mm RIF | PLE BLADE                                                                                                                                                                                                 |                    |
| 17" Ripple Blade <u>N339-R</u> 17" x 4.5mm RIPPLE BLADE wt. 60                                                                                                                                                                                                                                                                                                                                                                                                                                                                                                                                                                                                                                                                                                                                                                                                                                                                                                                                                                                                                                                                                                                                                                                                                                                                                                                                                                                                                                                                                                                                                                                                                                                                                                                                                                                                                                                                                                                                                                                                                                                                                                                                                                                                         | <b>i i i i</b>                                              | Includes:<br><u>N346</u> COULTER SUB-ASSEMBLY<br><u>N345</u> 1 1/2" x 22" <b>OFFSET</b> COULTER SHANK<br><u>N347-2</u> LOCKING COLLAR (30 degree)<br><u>N346S</u> BOLT SACK                               | vt. 60 lbs.        |