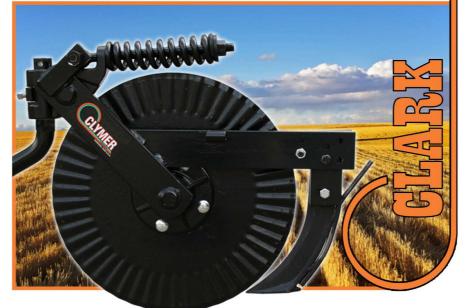

### TECHNOLOGICALLY SUPERIOR IN FUNCTION WHILE MAINTAINING SIMPLICITY OF DESIGN

#### Since 1937 Quality Commercial Fertilizer Application and Support Equipment

### **SPRING/SUMMER 2015 PRODUCT CATALOG**

January 2015

| Image: State of the state                                                                                                                                                                        | N346 SERIES COULTER ASSEMBLY                                | OPTIONS - Continued                                                                                                                                                                                       |                    |
|------------------------------------------------------------------------------------------------------------------------------------------------------------------------------------------------------------------------------------------------------------------------------------------------------------------------------------------------------------------------------------------------------------------------------------------------------------------------------------------------------------------------------------------------------------------------------------------------------------------------------------------------------------------------------------------------------------------------------------------------------------------------------------------------------------------------------------------------------------------------------------------------------------------------------------------------------------------------------------------------------------------------------------------------------------------------------------------------------------------------------------------------------------------------------------------------------------------------------------------------------------------------------------------------------------------------------------------------------------------------------------------------------------------------------------------------------------------------------------------------------------------------------------------------------------------------------------------------------------------------------------------------------------------------------------------------------------------------------------------------------------------------------------------------------------------------------------------------------------------------------------------------------------------------------------------------------------------------------------------------------------------------------------------------------------------------------------------------------------------------------------------------------------------------------------------------------------------------------------------------------------------------|-------------------------------------------------------------|-----------------------------------------------------------------------------------------------------------------------------------------------------------------------------------------------------------|--------------------|
| No47 w/ N242-SE STANDARD COULTER ASSEMBLY with 20"x 4.0mm STRAIGHT-EDGE RIPPLE BLADE         Include:         No47 w/ N242-SE STANDARD COULTER ASSEMBLY with 20"x 4.0mm STRAIGHT-EDGE RIPPLE BLADE         Include:         No47 w/ N242-SE STANDARD COULTER ASSEMBLY with 20"x 4.0mm STRAIGHT-EDGE RIPPLE BLADE         Include:         No48 Straight Str                                                                                                                                                                                                                                                                                                                                    |                                                             | Includes:<br><u>N346</u> COULTER SUB-ASSEMBLY<br><u>N343</u> 1 1/2" x 22" <u>STRAIGHT</u> COULTER SHANK<br><u>N347-2</u> LOCKING COLLAR (30 degree)<br><u>N346S</u> BOLT SACK                             | NEW                |
| Implication       Implication         Implication       Implication       Implication         Implication       Implication       Implication         Implication       Implication       Implication         Implication       Implication       Implication         Implication       Implication       Implication         Implicating       Implicating       I                                                                                                                                                                                                                                                                                                                                                                                                                                                                                                                                                                                                                                                                                                                                                                                                                                                                                                                                                                                                                                                                                                                                                  |                                                             |                                                                                                                                                                                                           | 103 103.           |
| Includes:       Includes:         20' Pain Blade       Image: Strakett Coult Fit Sub-Assembly         V1 Pain Blade       Image: Strakett Coult Fit Sub-Assembly         V2 Pain Ripple Blade       Image: Strakett Coult Fit Sub-Assembly         V2 Pain Ripple Blade       Image: Strakett Coult Fit Sub-Assembly                                                                                                                                                                                                                                                                                                                                                                                                                                                                                                                                                                                                                                                                                                                                                                                                                                                                                                      |                                                             | Includes:<br><u>N346</u> COULTER SUB-ASSEMBLY<br><u>N343</u> 1 1/2" x 22" <u>STRAIGHT</u> COULTER SHANK<br><u>N347-2</u> LOCKING COLLAR (30 degree)<br><u>N346S</u> BOLT SACK                             | vt. 63 lbs.        |
| Wide Colletter Bull-Assembler         20' Plan Blade         Wide Colletter Bull-Assembler                                                                                                                                                                                                                                                                                                                                                                                                                                                                                                                                                                                                                                                                                                                                                                                                                                                                                                                                                                                                                               | N347 w/ N342-P STANDARD COULTER ASSEMBLY with 20" x 4.0mm   | PLAIN BLADE                                                                                                                                                                                               |                    |
| Includes:       N346 COULTER SUB-ASSEMBLY         N346 COULTER SUB-ASSEMBLY       N346 COULTER SUB-ASSEMBLY         N346 SOLDT SACK       N346 SOLDT SACK         N346 SOLDT SACK       N346 COULTER ASSEMBLY         N346 SOLDT SACK       N346 SOLDT SACK         N346 SOLDT SACK       N346 COULTER ASSEMBLY         N346 COULTER ASSEMBLY without BLADE       Includes:         N346 COULTER ASSEMBLY without BLADE       Includes:         N346 COULTER ASSEMBLY with 20" x 4.5mm RIPPLE BLADE       Includes:         N348 w/ N342 OFFSET COULTER ASSEMBLY with 20" x 4.5mm RIPPLE BLADE       Includes:         N348 w/ N342 OFFSET COULTER ASSEMBLY with 20" x 4.5mm RIPPLE BLADE       Includes:         N348 w/ N342 OFFSET COULTER ASSEMBLY with 20" x 5.0mm RIPPLE BLADE       Includes:         N348 w/ N342 R5 OFFSET COULTER ASSEMBLY with 20" x 5.0mm RIPPLE BLADE       Includes:         N348 w/ N342 R5 OFFSET COULTER ASSEMBLY with 20" x 5.0mm RIPPLE BLADE       Includes:         N348 w/ N342 R5 OFFSET COULTER ASSEMBLY with 20" x 4.0mm STRAIGHT-EDGE RIPPLE BLADE       Includes:         N348 w/ N342 R5 OFFSET COULTER ASSEMBLY with 20" x 4.0mm STRAIGHT-EDGE RIPPLE BLADE       Includes:         N348 w/ N342 R5 OFFSET COULTER ASSEMBLY with 20" x 4.0mm STRAIGHT-EDGE RIPPLE BLADE       Includes:         N348 w/ N342 R5 OFFSET COULTER ASSEMBLY with 20" x 4.0mm STRAIGHT-EDGE RIPPLE BLADE       Includes:                                                                                                                                                                                                                                                                                                                                                                                                                                                                                                                                                                                                                                                                                                                                                                                                                       | 20" Plain Blade                                             | <u>N346</u> COULTER SUB-ASSEMBLY<br><u>N343</u> 1 1/2" x 22" <u>STRAIGHT</u> COULTER SHANK<br><u>N347-2</u> LOCKING COLLAR (30 degree)<br><u>N346S</u> BOLT SACK                                          | vt. 63 lbs.        |
| Image: Standard Coulter St                                                                                                                                                                        | N347 w/ N339-R STANDARD COULTER ASSEMBLY with 17" x 4.5mm   |                                                                                                                                                                                                           |                    |
| NX48Y OFFSET 20* COULTER ASSEMBLY without BLADE       Includes:<br>Includes:<br>NX48 COULTER SUB-ASSEMBLY<br>NX45 1 1/2* 22* OFFSET COULTER ASSEMBLY with 20* x 4.5mm RIPPLE BLADE       Includes:<br>Includes:<br>NX48 w/ NX42 OFFSET COULTER ASSEMBLY with 20* x 4.5mm RIPPLE BLADE         NX48 w/ NX42 OFFSET COULTER ASSEMBLY with 20* x 4.5mm RIPPLE BLADE       Includes:<br>Includes:<br>NX48 w/ NX42 OFFSET COULTER ASSEMBLY with 20* x 5.0mm RIPPLE BLADE       Includes:<br>Includes:<br>NX48 w/ NX42-R5 OFFSET COULTER ASSEMBLY with 20* x 5.0mm RIPPLE BLADE       Includes:<br>NX48 w/ NX42-R5 OFFSET COULTER ASSEMBLY with 20* x 5.0mm RIPPLE BLADE       Includes:<br>NX48 w/ NX42-R5 OFFSET COULTER ASSEMBLY with 20* x 5.0mm RIPPLE BLADE       Includes:<br>NX48 w/ NX42-R5 OFFSET COULTER ASSEMBLY with 20* x 4.0mm STRAIGHT-EDCE RIPPLE BLADE       INFU         NX48 w/ NX42-R5 OFFSET COULTER ASSEMBLY with 20* x 4.0mm STRAIGHT-EDCE RIPPLE BLADE       Includes:<br>NX48 w/ NX42-R5 OFFSET COULTER ASSEMBLY with 20* x 4.0mm STRAIGHT-EDCE RIPPLE BLADE       INFU         NX48 w/ NX42-R5 OFFSET COULTER ASSEMBLY with 20* x 4.0mm STRAIGHT-EDCE RIPPLE BLADE       Includes:<br>NX48 w/ NX42-R5 OFFSET COULTER ASSEMBLY with 20* x 4.0mm STRAIGHT-EDCE RIPPLE BLADE       Includes:<br>NX48 w/ NX42-R5 OFFSET COULTER ASSEMBLY with 20* x 4.0mm STRAIGHT-EDCE RIPPLE BLADE       Includes:<br>NX48 w/ NX42-R5 OFFSET COULTER ASSEMBLY with 20* x 4.0mm STRAIGHT-EDCE RIPPLE BLADE       Includes:<br>NX48 w/ NX42-R5 OFFSET COULTER ASSEMBLY with 20* x 4.0mm PLAIN BLADE       Includes:<br>NX48 w/ NX42-R5 OFFSET COULTER ASSEMBLY with 20* x 4.0mm PLAIN BLADE       Includes:<br>NX48 W/ NX42-R5 OFFSET COULTER ASSEMBLY with 20* x 4.0mm PLAIN BLADE       Includes:<br>NX48 W/ NX42-R5 OFFSET COULTER ASSEMBLY with 20* x 4.0mm PLAIN BLADE       Includes:<br>NX48 W/ NX42-R                                                                                                                                                                                                                                                                                                                                                         | <b>e e</b>                                                  | <u>N346</u> COULTER SUB-ASSEMBLY<br><u>N343</u> 1 1/2" x 22" <u>STRAIGHT</u> COULTER SHANK<br><u>N347-2</u> LOCKING COLLAR (30 degree)<br><u>N346S</u> BOLT SACK                                          |                    |
| Note:       Includes:         Coulter Sub-Assembly       Note:         Note:       Note:                                                                                                                                                                                                                                                                                                                                                                                                                                                                                                                                                                                                                                                                                                                                                                                                                                                                                                                                                                                                                                                                                                                                                                                                                                                                                                                                                                   | 17" Ripple Blade                                            | N339-R 17" x 4.5mm RIPPLE BLADE w                                                                                                                                                                         | vt. 58 lbs.        |
| Image: Straight-Edge Ripple Blade       Image:                                                                                                                                                                                                                                                                                                                                                                                                                                                                                                                                                         |                                                             | <u>N346</u> COULTER SUB-ASSEMBLY<br><u>N345</u> 1 1/2" x 22" <u>OFFSET</u> COULTER SHANK<br><u>N347-2</u> LOCKING COLLAR (30 degree)                                                                      | vt. 48 lbs.        |
| N348 COULTER SUB-ASSEMBLY         N348 w/ N342-R5 OFFSET COULTER ASSEMBLY with 20" x 5.0mm RIPPLE BLADE         N348 w/ N342-R5 OFFSET COULTER ASSEMBLY with 20" x 5.0mm RIPPLE BLADE         N348 w/ N342-R5 OFFSET COULTER ASSEMBLY with 20" x 5.0mm RIPPLE BLADE         N348 w/ N342-R5 OFFSET COULTER ASSEMBLY with 20" x 5.0mm RIPPLE BLADE         N348 w/ N342-R5 OFFSET COULTER ASSEMBLY with 20" x 4.0mm STRAIGHT-EDGE RIPPLE BLADE         N348 w/ N342-R5 OFFSET COULTER ASSEMBLY with 20" x 4.0mm STRAIGHT-EDGE RIPPLE BLADE         N348 w/ N342-SE OFFSET COULTER ASSEMBLY with 20" x 4.0mm STRAIGHT-EDGE RIPPLE BLADE         N348 w/ N342-SE OFFSET COULTER ASSEMBLY with 20" x 4.0mm STRAIGHT-EDGE RIPPLE BLADE         N348 w/ N342-SE OFFSET COULTER ASSEMBLY with 20" x 4.0mm STRAIGHT-EDGE RIPPLE BLADE         N348 w/ N342-SE OFFSET COULTER ASSEMBLY with 20" x 4.0mm STRAIGHT-EDGE RIPPLE BLADE         N348 w/ N342-P OFFSET COULTER ASSEMBLY with 20" x 4.0mm STRAIGHT-EDGE RIPPLE BLADE         N346 S DOLT SACK       wt.63         N348 w/ N342-P OFFSET COULTER ASSEMBLY with 20" x 4.0mm PLAIN BLADE         N348 w/ N342-P OFFSET COULTER ASSEMBLY with 20" x 4.0mm PLAIN BLADE         N348 w/ N342-P OFFSET COULTER ASSEMBLY with 20" x 4.0mm PLAIN BLADE         N348 w/ N342-P OFFSET COULTER ASSEMBLY with 20" x 4.0mm PLAIN BLADE         N348 w/ N342-P OFFSET COULTER ASSEMBLY with 20" x 4.0mm PLAIN BLADE         N348 w/ N342-P OFFSET COULTER ASSEMBLY with 20" x 4.0mm PLAIN BLADE         N348 w/ N342-P OFFSET COULTER                                                                                                                                                                                                                                                                                                                                                                                                                                                                                                                                                                                                                                                                                                | N348 w/ N342 OFFSET COULTER ASSEMBLY with 20" x 4.5mm RIPPI |                                                                                                                                                                                                           |                    |
| Includes:<br>N346 COULTER SUB-ASSEMBLY<br>N345 11/2" x 22" OFFSET<br>COULTER SHANK<br>N347-2 LOCKING COLLAR (30 degree)<br>N3458 w/ N342-SE OFFSET COULTER ASSEMBLY with 20" x 4.0mm STRAIGHT-EDGE RIPPLE BLADE<br>N348 w/ N342-SE OFFSET COULTER ASSEMBLY with 20" x 4.0mm STRAIGHT-EDGE RIPPLE BLADE<br>N346 COULTER SUB-ASSEMBLY<br>N346 COULTER SUB-ASSEMBLY<br>N345 1 1/2" x 22" OFFSET COULTER SHANK<br>N347-2 LOCKING COLLAR (30 degree)<br>N3465 BOLT SACK<br>N346 W/ N342-P OFFSET COULTER ASSEMBLY with 20" x 4.0mm PLAIN BLADE<br>N3465 COULTER SUB-ASSEMBLY<br>N3465 C | 20" x 4.5mm Ripple Blade                                    | <u>N346</u> COULTER SUB-ASSEMBLY<br><u>N345</u> 1 1/2" x 22" <b>OFFSET</b> COULTER SHANK<br><u>N347-2</u> LOCKING COLLAR (30 degree)<br><u>N346S</u> BOLT SACK                                            | vt. 65 lbs.        |
| Includes:<br>N346 COULTER SUB-ASSEMBLY<br>N345 11/2" x 22" OFFSET<br>COULTER SHANK<br>N347-2 LOCKING COLLAR (30 degree)<br>N3458 w/ N342-SE OFFSET COULTER ASSEMBLY with 20" x 4.0mm STRAIGHT-EDGE RIPPLE BLADE<br>N348 w/ N342-SE OFFSET COULTER ASSEMBLY with 20" x 4.0mm STRAIGHT-EDGE RIPPLE BLADE<br>N346 COULTER SUB-ASSEMBLY<br>N346 COULTER SUB-ASSEMBLY<br>N345 1 1/2" x 22" OFFSET COULTER SHANK<br>N347-2 LOCKING COLLAR (30 degree)<br>N3465 BOLT SACK<br>N346 W/ N342-P OFFSET COULTER ASSEMBLY with 20" x 4.0mm PLAIN BLADE<br>N3465 COULTER SUB-ASSEMBLY<br>N3465 C | N348 w/ N342-R5 OFFSET COULTER ASSEMBLY with 20" x 5.0mm R  | PPLE BLADE                                                                                                                                                                                                | NEW                |
| Includes:       N346       COULTER SUB-ASSEMBLY         N345       11/2" x 22" OFFSET       COULTER SHANK         20" Straight-Edge Ripple Blade       N348       W/ N342-P OFFSET COULTER ASSEMBLY with 20" x 4.0mm PLAIN BLADE         N348       W/ N342-P OFFSET COULTER ASSEMBLY with 20" x 4.0mm PLAIN BLADE       Includes:         N348       W/ N342-P OFFSET COULTER ASSEMBLY with 20" x 4.0mm PLAIN BLADE       Includes:         N348       W/ N342-P OFFSET COULTER ASSEMBLY with 20" x 4.0mm PLAIN BLADE       Includes:         N348       W/ N342-P OFFSET COULTER ASSEMBLY with 20" x 4.0mm PLAIN BLADE       Includes:         N348       W/ N342-P OFFSET COULTER ASSEMBLY with 10" x 4.0mm PLAIN BLADE       Includes:         N348       W/ N339-R OFFSET COULTER ASSEMBLY with 17" x 4.5mm RIPPLE BLADE       Includes:         N348       W/ N339-R OFFSET COULTER ASSEMBLY with 17" x 4.5mm RIPPLE BLADE       Includes:         N348       W/ N339-R OFFSET COULTER ASSEMBLY with 17" x 4.5mm RIPPLE BLADE       Includes:         N348       W/ N339-R OFFSET COULTER ASSEMBLY with 17" x 4.5mm RIPPLE BLADE       Includes:         N348       W/ N339-R OFFSET COULTER ASSEMBLY with 17" x 4.5mm RIPPLE BLADE       Includes:         N345       Includes:       N3465       N3465         N345       M/ X2" x 20" OFFSET       COULTER SUB-ASSEMBLY         N345                                                                                                                                                                                                                                                                                                                                                                                                                                                                                                                                                                                                                                                                                                                                                                                                                                                                          | 20" x 5.0mm Ripple Blade                                    | <u>N346</u> COULTER SUB-ASSEMBLY<br><u>N345</u> 1 1/2" x 22" <b>OFFSET</b> COULTER SHANK<br><u>N347-2</u> LOCKING COLLAR (30 degree)<br><u>N346S</u> BOLT SACK                                            | vt. 65 lbs.        |
| Includes:       N346       COULTER SUB-ASSEMBLY         N345       11/2" x 22" OFFSET       COULTER SHANK         20" Straight-Edge Ripple Blade       N348       W/ N342-P OFFSET COULTER ASSEMBLY with 20" x 4.0mm PLAIN BLADE         N348       W/ N342-P OFFSET COULTER ASSEMBLY with 20" x 4.0mm PLAIN BLADE       Includes:         N348       W/ N342-P OFFSET COULTER ASSEMBLY with 20" x 4.0mm PLAIN BLADE       Includes:         N348       W/ N342-P OFFSET COULTER ASSEMBLY with 20" x 4.0mm PLAIN BLADE       Includes:         N348       W/ N342-P OFFSET COULTER ASSEMBLY with 20" x 4.0mm PLAIN BLADE       Includes:         N348       W/ N342-P OFFSET COULTER ASSEMBLY with 10" x 4.0mm PLAIN BLADE       Includes:         N348       W/ N339-R OFFSET COULTER ASSEMBLY with 17" x 4.5mm RIPPLE BLADE       Includes:         N348       W/ N339-R OFFSET COULTER ASSEMBLY with 17" x 4.5mm RIPPLE BLADE       Includes:         N348       W/ N339-R OFFSET COULTER ASSEMBLY with 17" x 4.5mm RIPPLE BLADE       Includes:         N348       W/ N339-R OFFSET COULTER ASSEMBLY with 17" x 4.5mm RIPPLE BLADE       Includes:         N348       W/ N339-R OFFSET COULTER ASSEMBLY with 17" x 4.5mm RIPPLE BLADE       Includes:         N348       W/ N339-R OFFSET COULTER ASSEMBLY       N345       N345         N348       W/ N339-R OFFSET COULTER ASSEMBLY       N345       N345 <td>N348 w/ N342-SE OFESET COULTER ASSEMBLY with 20" x 4 0mm S</td> <td></td> <td></td>                                                                                                                                                                                                                                                                                                                                                                                                                                                                                                                                                                                                                                                                                                                                                                | N348 w/ N342-SE OFESET COULTER ASSEMBLY with 20" x 4 0mm S  |                                                                                                                                                                                                           |                    |
| Includes:       N346 COULTER SUB-ASSEMBLY         N345 1 1/2" x 22" OFFSET COULTER SHANK         N345 20" Plain Blade         N346 80LT SACK         N348 w/ N339-R OFFSET COULTER ASSEMBLY with 17" x 4.5mm RIPPLE BLADE         Includes:         N348 w/ N339-R OFFSET COULTER ASSEMBLY with 17" x 4.5mm RIPPLE BLADE         Includes:         N346 COULTER SUB-ASSEMBLY         N348 w/ N339-R OFFSET COULTER ASSEMBLY with 17" x 4.5mm RIPPLE BLADE         Includes:         N346 COULTER SUB-ASSEMBLY         N346 COULTER SUB-ASSEMBLY         N345 1 1/2" x 22" OFFSET COULTER SHANK         N345 1 1/2" x 22" OFFSET COULTER SHANK         N345 2 1 1/2" x 22" OFFSET COULTER SHANK         N346 S BOLT SACK                                                                                                                                                                                                                                                                                                                                                                                                                                                                                                                                                                                                                                                                                                                                                                                                                                                                                                                                                                                                                                                                                                                                                                                                                                                                                                                                                                                                                                                                                                                                                | <b>e e</b> -                                                | Includes:<br><u>N346</u> COULTER SUB-ASSEMBLY<br><u>N345</u> 1 1/2" x 22" <b>OFFSET</b> COULTER SHANK<br><u>N347-2</u> LOCKING COLLAR (30 degree)<br><u>N342-SE</u> 20" x 4.0mm STRAIGHT-EDGE RIPPLE BLAI | .DE<br>vt. 63 lbs. |
| N346       COULTER SUB-ASSEMBLY         N345       1 1/2" x 22" OFFSET         20" Plain Blade       N345         N348       W/ N339-R OFFSET COULTER ASSEMBLY with 17" x 4.5mm RIPPLE BLADE         N348       W/ N339-R OFFSET COULTER ASSEMBLY with 17" x 4.5mm RIPPLE BLADE         Includes:       N346         N345       1 1/2" x 22" OFFSET         Image: Note of the state of the                                                                                                                                                                                                                                                                                                                                                                                                                             | N348 w/ N342-P OFFSET COULTER ASSEMBLY with 20" x 4.0mm PL  | AIN BLADE                                                                                                                                                                                                 |                    |
| Includes:<br>N346 COULTER SUB-ASSEMBLY<br>N345 1 1/2" x 22" OFFSET<br>COULTER SHANK<br>N347-2 LOCKING COLLAR (30 degree)<br>N3465 BOLT SACK                                                                                                                                                                                                                                                                                                                                                                                                                                                                                                                                                                                                                                                                                                                                                                                                                                                                                                                                                                                                                                                                                                                                                                                                                                                                                                                                                                                                                                                                                                                                                                                                                                                                                                                                                                                                                                                                                                                                                                                                                                                                                                                            | 20" Plain Blade                                             | <u>N346</u> COULTER SUB-ASSEMBLY<br><u>N345</u> 1 1/2" x 22" <u>OFFSET</u> COULTER SHANK<br><u>N347-2</u> LOCKING COLLAR (30 degree)<br><u>N3465</u> BOLT SACK                                            | vt. 63 lbs.        |
| Image: Non-addition of the state of the                                                                                                                                                                        | N348 w/ N339-R OFFSET COULTER ASSEMBLY with 17" x 4.5mm RIF | PLE BLADE                                                                                                                                                                                                 |                    |
| 17" Ripple Blade <u>N339-R</u> 17" x 4.5mm RIPPLE BLADE wt. 60                                                                                                                                                                                                                                                                                                                                                                                                                                                                                                                                                                                                                                                                                                                                                                                                                                                                                                                                                                                                                                                                                                                                                                                                                                                                                                                                                                                                                                                                                                                                                                                                                                                                                                                                                                                                                                                                                                                                                                                                                                                                                                                                                                                                         | <b>i i i i</b>                                              | Includes:<br><u>N346</u> COULTER SUB-ASSEMBLY<br><u>N345</u> 1 1/2" x 22" <b>OFFSET</b> COULTER SHANK<br><u>N347-2</u> LOCKING COLLAR (30 degree)<br><u>N346S</u> BOLT SACK                               | vt. 60 lbs.        |