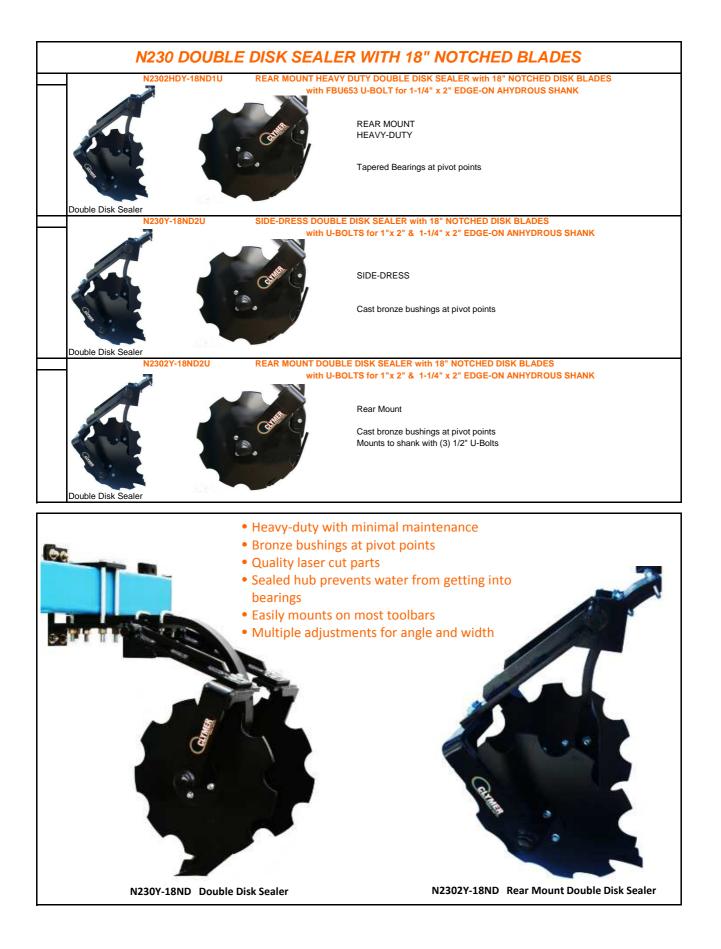

) 20° x 4.5mm NOTCHED COULTER BLADE<br>Blade only                       |                       |
| N342-W<br>20" x 4.5mm WAVY BLADE                | WT. 12.64<br>Includes:<br>(1) 20" x 4.5mm WAVY COULTER BLADE<br>Blade only             | #                     |
| N352-P<br>24" x 4.5mm PLAIN BLADE               | WT. 14.4<br>Includes:<br>(1) 24* x 4.5* PLAIN COULTER BLADE<br>Blade Only              | <u>#</u>              |
| N338<br>18" x 3.5mm NOTCHED DISK BLADE          | WT. 12.8#                                                                              | <u>#</u>              |
|                                                 | (1) 18" x 3.5mm NOTCHED DISK BLADE<br>Blade Only<br>WT. 8.6#                           | ŧ                     |







Clamp Assembly - Call for Pricing



## **Clark Agricultural Equipment – Featuring Clymer Coulters**

# **Coulter Assemblies and Coulter Blades**



Clark Agricultural Division of Clymer Coulter Enterprises has grown into an international supplier of quality commercial fertilizer application including:

- Nitrogen fertilizer injection systems
- Liquid fertilizer injectors
- Coulter assembly parts side-dress and utility
- Disc sealers and notched disc blades
- Replacement coulter blades
- Coulter blades: Smooth-Edge-Ripple, Ripple, Wavy, Plain
- Coulter knife assemblies
- Farm implement clamps for any manufacturer's agricultural implement or farm toolbar
- Sealed hub assemblies to prevent water & fertilizer from getting into bearings

Assembled in America, Heavy-duty spring loaded stream injection systems for coulter blades