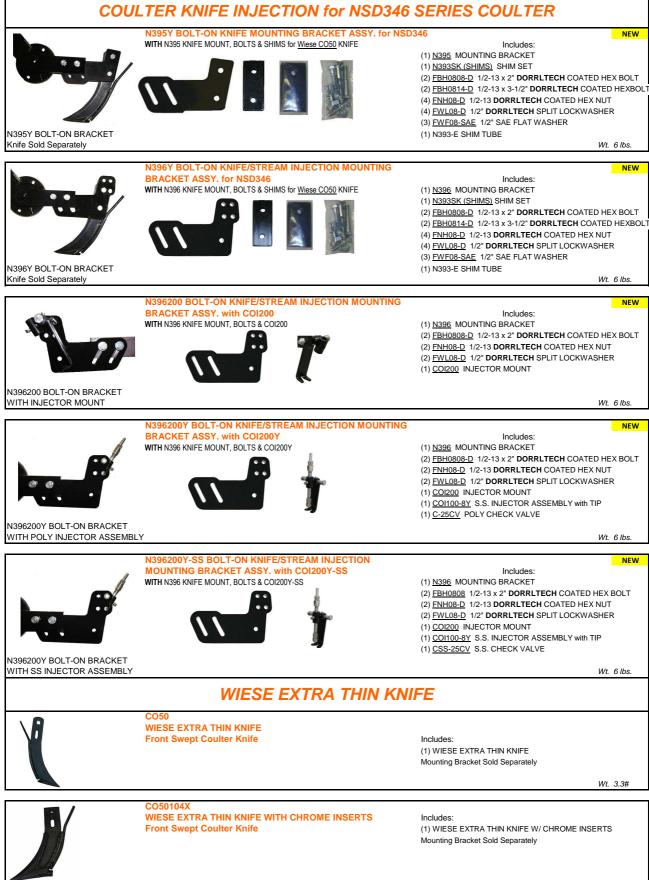

|                                                  |







|                 | CLAMP .                                                                            | ASSEMBLY                               | OPTIONS    | for ALL COULTERS                                                                                                                                                                                                                                                                        |                         |
|-----------------|------------------------------------------------------------------------------------|----------------------------------------|------------|---------------------------------------------------------------------------------------------------------------------------------------------------------------------------