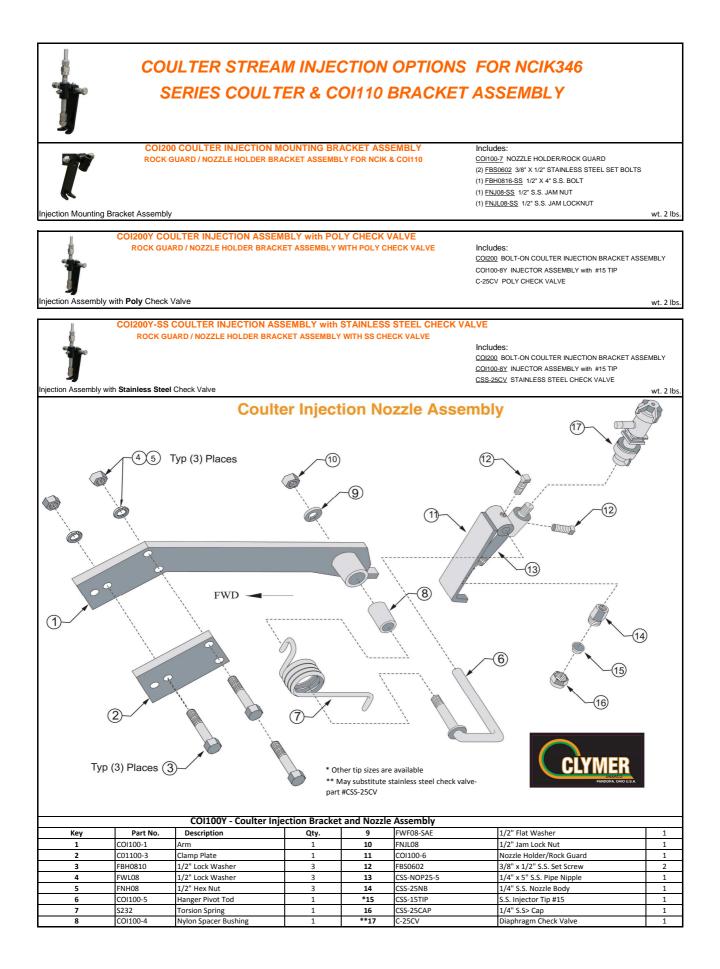

|                                                  |







|                 | CLAMP .                                                                            | ASSEMBLY                               | OPTIONS    | for ALL COULTERS                                                                                                                                                                                                                                                                        |                         |
|-----------------|------------------------------------------------------------------------------------|----------------------------------------|------------|-------------------------------------------------------------------------------------------------------------------------------------------------------------------------