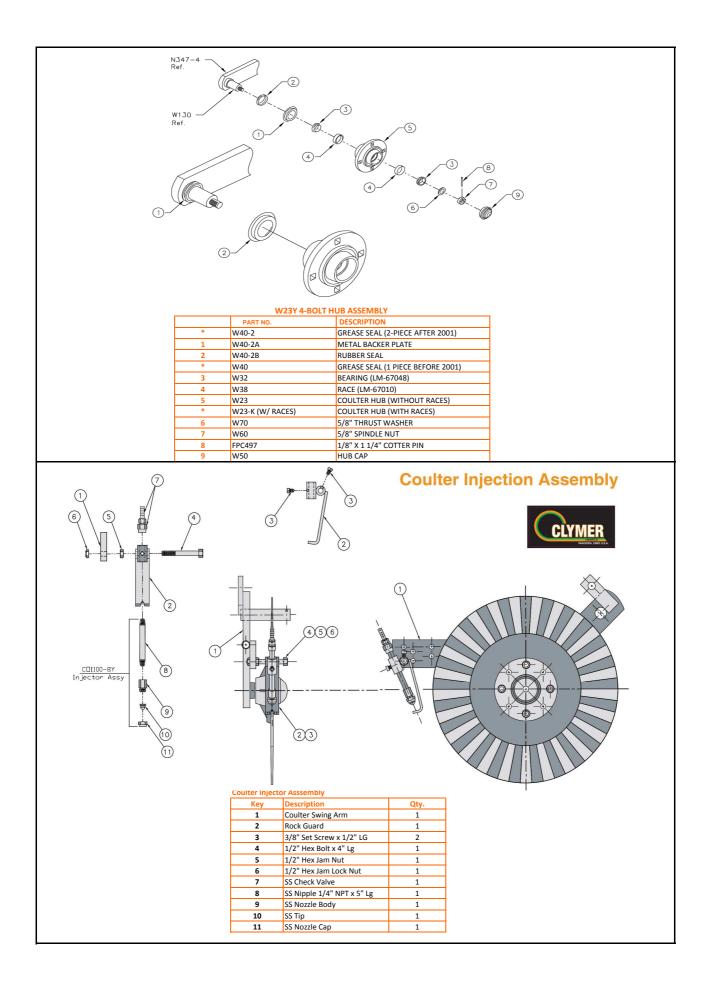

HED BLADE             | Includes:<br>(1) 20° x 4.5mm NOTCHED COULTER BLADE<br>Blade only                       |                       |
| N342-W<br>20" x 4.5mm WAVY BLADE                | WT. 12.64<br>Includes:<br>(1) 20" x 4.5mm WAVY COULTER BLADE<br>Blade only             | #                     |
| N352-P<br>24" x 4.5mm PLAIN BLADE               | WT. 14.4<br>Includes:<br>(1) 24* x 4.5* PLAIN COULTER BLADE<br>Blade Only              | <u>#</u>              |
| N338<br>18" x 3.5mm NOTCHED DISK BLADE          | WT. 12.8#                                                                              | <u>#</u>              |
|                                                 | (1) 18" x 3.5mm NOTCHED DISK BLADE<br>Blade Only<br>WT. 8.6#                           | ŧ                     |







Clamp Assembly - Call for Pricing



## **Clark Agricultural Equipment – Featuring Clymer Coulters**

# **Coulter Assemblies and Coulter Blades**



Clark Agricultural Division of Clymer Coulter Enterprises has grown into an international supplier of quality commercial fertilizer application including:

- Nitrogen fertilizer injection systems
- Liquid fertilizer injectors
- Coulter assembly parts side-dress and utility
- Disc sealers and notched disc blades
- Replacement coulter blades
- Coulter blades: Smooth-Edge-Ripple, Ripple, Wavy, Plain
- Coulter knife assemblies
- Farm implement clamps for any manufacturer's agricultural implement or farm toolbar
- Sealed hub assemblies to prevent water & fertilizer from getting into bearings

Assembled in America, Heavy-duty spring loaded strea